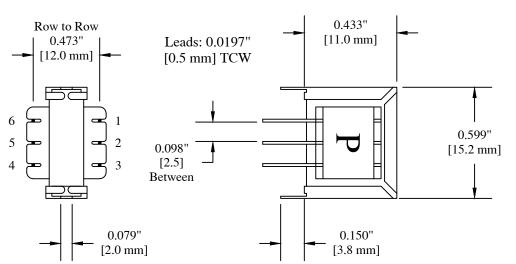

All dimensions are reference unless otherwise specified. Primary side of coil is designated by the letter P

| <b>DRE</b><br>MAGNETICS INCORPORT                                       | 3521 N. Chapel Hill Rd. / McHenry, I |                                    |  |  |  |  |
|-------------------------------------------------------------------------|--------------------------------------|------------------------------------|--|--|--|--|
| SCALE: None                                                             |                                      | DRAWN BY Tjk                       |  |  |  |  |
| DATE: 02-26-16                                                          | Tj Klotz                             | REVISED                            |  |  |  |  |
| Mechanical / Electrical Drawing for Part SPT-201 through -204 & SPT-130 |                                      |                                    |  |  |  |  |
| ( Economy A                                                             | udio Transformer - 75mW Max.)        | DRAWING NUMBER<br>SPT-201 (Size 1) |  |  |  |  |