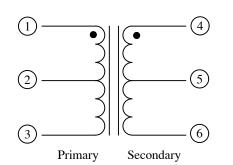

Dielectric Strength: 1000Vrms P-S-C

Impedance +/- 10% @ 1KHZ

DC Resistance +/-20%

Power: 0.075 Watts Max.

| Part #  | Description | Impedance $\Omega$ |          | DC Resistance $\Omega$ |     |
|---------|-------------|--------------------|----------|------------------------|-----|
|         |             | Pri                | Sec      | Pri                    | Sec |
| SPT-201 | Output      | 500 C.T.           | 8 C.T.   | 35                     | 0.8 |
| SPT-130 | Coupling    | 600 C.T.           | 600 C.T. | 45                     | 40  |
| SPT-202 | Output      | 1K C.T.            | 8 C.T.   | 60                     | 0.8 |
| SPT-203 | Coupling    | 10K C.T.           | 600 C.T. | 450                    | 100 |
| SPT-204 | Driver      | 10K C.T.           | 2K C.T.  | 550                    | 200 |
|         |             |                    |          |                        |     |
|         |             |                    |          |                        |     |
|         |             |                    |          |                        |     |
|         |             |                    |          |                        |     |

All dimensions are reference unless otherwise specified. Primary side of coil is designated by the letter P

| <b>DRE</b><br>MAGNETICS INCORPORT                                       | 3521 N. Chapel Hill Rd. / McHenry, I |                                    |  |  |  |  |
|-------------------------------------------------------------------------|--------------------------------------|------------------------------------|--|--|--|--|
| SCALE: None                                                             |                                      | DRAWN BY Tjk                       |  |  |  |  |
| DATE: 02-26-16                                                          | Tj Klotz                             | REVISED                            |  |  |  |  |
| Mechanical / Electrical Drawing for Part SPT-201 through -204 & SPT-130 |                                      |                                    |  |  |  |  |
| ( Economy A                                                             | udio Transformer - 75mW Max.)        | DRAWING NUMBER<br>SPT-201 (Size 1) |  |  |  |  |